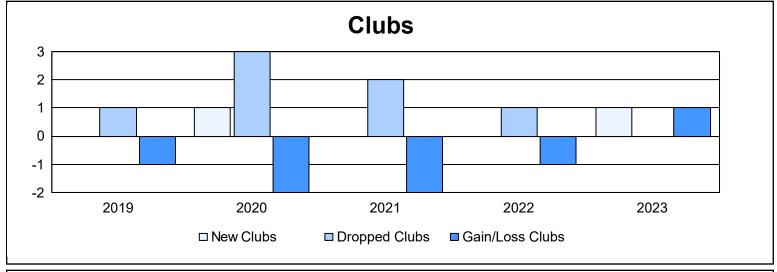

District 13 OH5 As of June 2023 Cumulative

| Year      | New<br>Clubs | Dropped<br>Clubs | Gain/<br>Loss<br>Clubs | New<br>Members | Charter<br>Members | Reinstate<br>Members | Transfer<br>Members | Total<br>Member<br>Added | Total<br>Members<br>Dropped | Gain/<br>Loss<br>Members |
|-----------|--------------|------------------|------------------------|----------------|--------------------|----------------------|---------------------|--------------------------|-----------------------------|--------------------------|
| 2018-2019 | 0            | 1                | -1                     | 108            | 0                  | 4                    | 7                   | 119                      | 156                         | -37                      |
| 2019-2020 | 1            | 3                | -2                     | 85             | 24                 | 9                    | 9                   | 127                      | 248                         | -121                     |
| 2020-2021 | 0            | 2                | -2                     | 82             | 3                  | 1                    | 13                  | 99                       | 146                         | -47                      |
| 2021-2022 | 0            | 1                | -1                     | 120            | 0                  | 24                   | 7                   | 151                      | 171                         | -20                      |
| 2022-2023 | 1            | 0                | 1                      | 94             | 21                 | 12                   | 6                   | 133                      | 173                         | -40                      |
| Average   | 0            | 1                | -1                     | 98             | 10                 | 10                   | 8                   | 126                      | 179                         | -53                      |