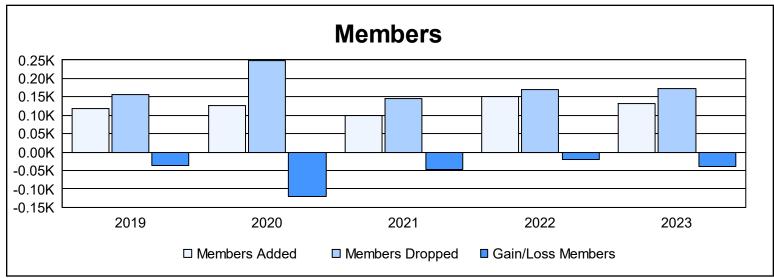

District 13 OH5 As of June 2023 Cumulative

| Year      | New<br>Clubs | Dropped<br>Clubs | Gain/<br>Loss<br>Clubs | New<br>Members | Charter<br>Members | Reinstate<br>Members | Transfer<br>Members | Total<br>Member<br>Added | Total<br>Members<br>Dropped | Gain/<br>Loss<br>Members |
|-----------|--------------|------------------|------------------------|----------------|--------------------|----------------------|---------------------|--------------------------|-----------------------------|--------------------------|
| 2018-2019 | 0            | 1                | -1                     | 108            | 0                  | 4                    | 7                   | 119                      | 156                         | -37                      |
| 2019-2020 | 1            | 3                | -2                     | 85             | 24                 | 9                    | 9                   | 127                      | 248                         | -121                     |
| 2020-2021 | 0            | 2                | -2                     | 82             | 3                  | 1                    | 13                  | 99                       | 146                         | -47                      |
| 2021-2022 | 0            | 1                | -1                     | 120            | 0                  | 24                   | 7                   | 151                      | 171                         | -20                      |
| 2022-2023 | 1            | 0                | 1                      | 94             | 21                 | 12                   | 6                   | 133                      | 173                         | -40                      |
| Average   | 0            | 1                | -1                     | 98             | 10                 | 10                   | 8                   | 126                      | 179                         | -53                      |